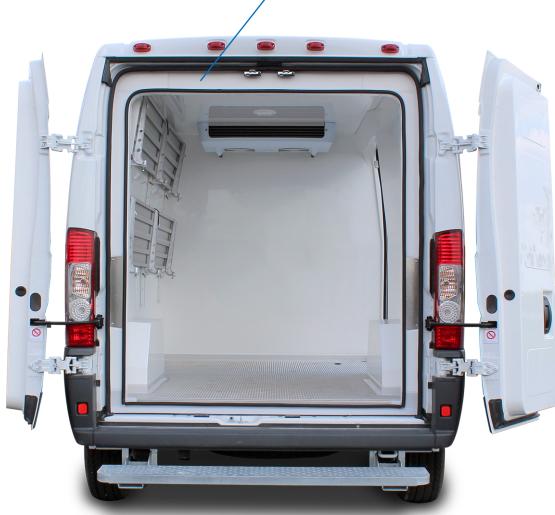

# Fully Integrated Cargo Isolation Systems

### Product Benefits

- ➡ Modular designed and produced to meet or exceed global automotive standards
- Seamless insulated panels featuring one-piece impermeable flooring
- + High thermal efficiency and sealing to ensure full cargo isolation
- ➡ Up to three separate temperature controlled environments
- **+** Quick turnaround via U.S. upfit partners

#### Fully Integrated Cargo Isolation Systems

Customizable with up to 3 separate temperature controlled environments from -5°F to 60°F

#### Ideal for applications including:

- Food Delivery
- Biomedical Transport
- Catering