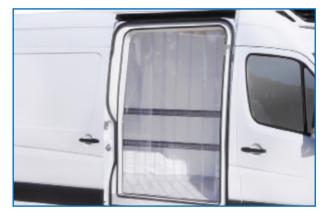

#### **OPTIONS**

- Raised Platform
- Additional door seal for isolated cargo area (standard)

- Stainless steel doorstep protection

- Clear PVC strip curtains
- Available for side or rear doors

Aluminum fold-down shelves