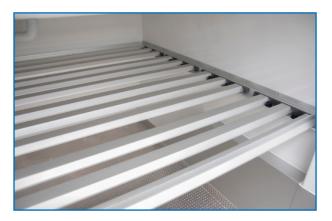

#### **OPTIONS**

- Raised Platform
- Additional door seal for isolated cargo area (standard)

- Stainless steel doorstep protection

- Clear PVC strip curtains
- Available for side or rear doors

Aluminum fold-down shelves