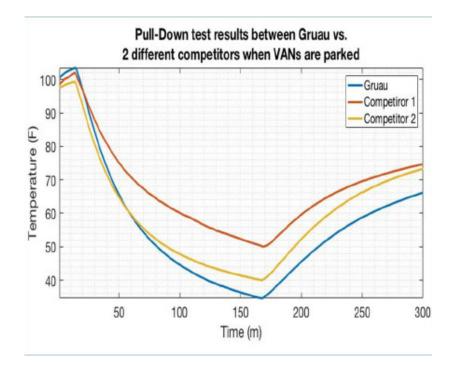

<sup>\*</sup>Outside temperature up to 104°F. Check with your sales representative for outside temperatures over 104°F.

- Gruau with TKV200, 61.8% less powerful than the TK320 of competitors
- Gruau operated on idle offering less than 60% of TK200 capacity while the others operated on stand by
- Gruau started with 107F and cooled to 34.6 F in 2h 37m (157 minutes)
- Competitor #1 & #2 never reached
   35°F fresh despite a more powerfull
   V320 unit.