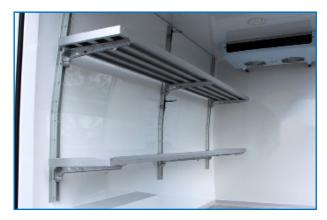

#### **OPTIONS**

- Raised Platform
- Additional door seal for isolated cargo area (standard)

- Stainless steel doorstep protection

- Clear PVC strip curtains
- Available for side or rear doors

Aluminum fold-down shelves