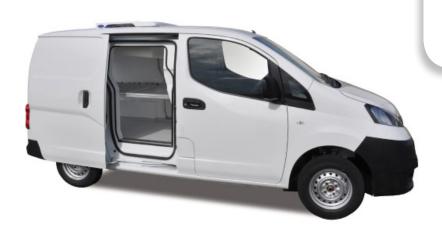

## IsoTemp Solution on Chevrolet City Express

Customizable with up to 3 separate temperature controlled environments from -5°F to 60°F

Ideal for applications including:

- Food Delivery
- Biomedical Transport
- Catering

\*ATP & HACCP Certified

Fully Integrated & Climate Controlled
Cargo Isolation System

#### STANDARD EQUIPMENT

- Modular, insulated fiberglass panels
- Non-slip floor
- Fully insulated doors
- Floor drain
- Interior lighting (LED ceiling light)

#### **PRODUCT FEATURES**

- Modular kit assembly for high volume upfits
- Best-in-class thermal insulation
- Fiberglass panels are leak-free and easy to clean