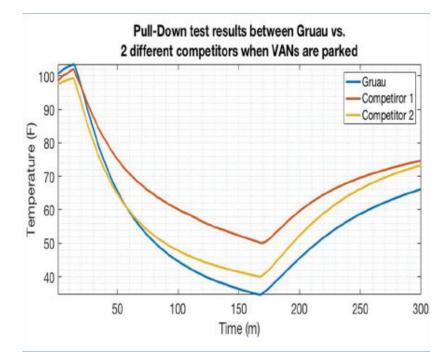

\*Outside temperature up to 104°F. Check with your sales representative for outside temperatures over 104°F. \*\*All units represented in this matrix include standby option.

- Gruau with TKV200, 61.8% less powerful than the TK320 of competitors

- Gruau operated on idle offering less than 60% of TK200 capacity while the others operated on stand by

- Gruau started with 107F and cooled to 34.6 F in 2h 37m (157 minutes)

Competitor #1 & #2 never reached
 35°F fresh despite a more powerfull
 V320 unit.