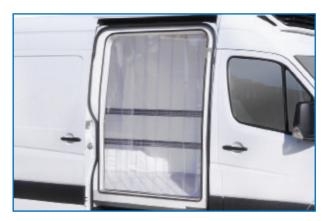

#### **OPTIONS**

- Raised Platform
- Additional door seal for isolated cargo area (standard)

- Stainless steel doorstep protection

Clear PVC strip curtains
Available for side or rear doors

- Aluminum fold-down shelves