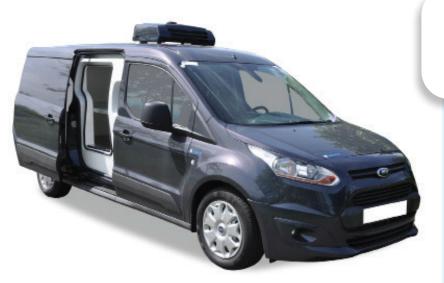

## IsoTemp Solution on Ford Transit Connect

Fully Integrated & Climate Controlled Cargo Isolation System

Customizable with up to 3 separate temperature controlled environments from -5°F to 60°F

Ideal for applications including:

# IsoTemp Solution on Ford Transit Connect

### IsoTemp Solution on Ford Transit Connect