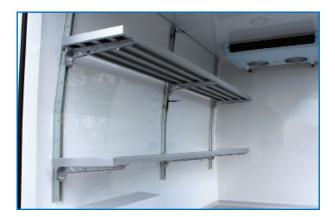

#### **OPTIONS**

- Raised Platform
- Additional door seal for isolated cargo area (standard)

- Stainless steel doorstep protection

Clear PVC strip curtains
Available for side or rear doors

- Aluminum fold-down shelves