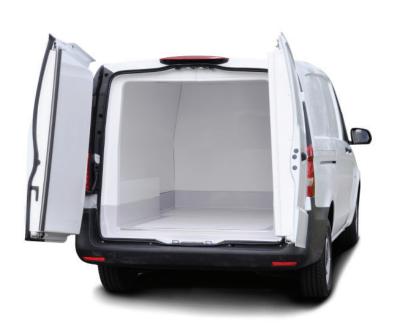

## IsoTemp Solution on Mercedes-Benz Metris

Fully Integrated & Climate Controlled
Cargo Isolation System

Customizable with up to 3 separate temperature controlled environments from -5°F to 60°F

Ideal for applications including:

#### STANDARD EQUIPMENT

- Modular, insulated fiberglass panels
- Non-slip floor
- Fully insulated doors
- Floor drain
- Interior lighting (LED ceiling light)

#### **PRODUCT FEATURES**

- Modular kit assembly for high volume upfits
- Best-in-class thermal insulation
- Fiberglass panels are leak-free and easy to clean