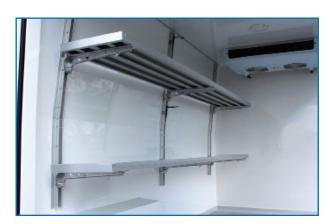

#### **OPTIONS**

- Raised Platform
- Additional door seal for isolated cargo area (standard)

- Stainless steel doorstep protection

- Clear PVC strip curtains
- Available for side or rear doors

Aluminum fold-down shelves