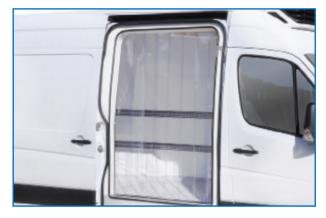

#### **OPTIONS**

- Raised Platform
- Additional door seal for isolated cargo area (standard)

- Stainless steel doorstep protection

- Clear PVC strip curtains
- Available for side or rear doors

Aluminum fold-down shelves