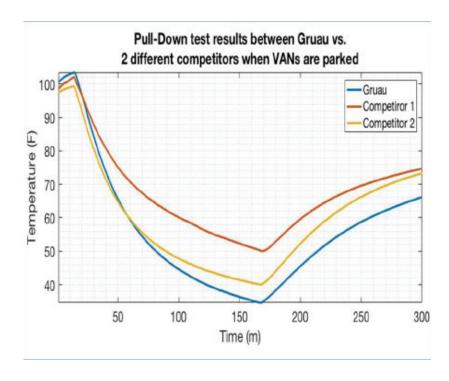

<sup>\*</sup>Outside temperature up to 104°F. Check with your sales representative for outside temperatures over 104°F.

- Gruau with TKV200, 61.8% less powerful than the TK320 of competitors
- Gruau operated on idle offering less than 60% of TK200 capacity while the others operated on stand by
- Gruau started with 107F and cooled to 34.6 F in 2h 37m (157 minutes)
- Competitor #1 & #2 never reached
   35°F fresh despite a more powerfull
   V320 unit.