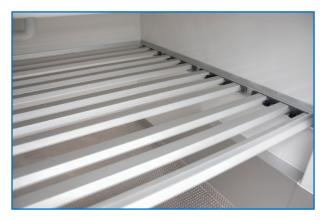

#### **OPTIONS**

- Raised Platform
- Additional door seal for isolated cargo area (standard)

- Stainless steel doorstep protection

- Clear PVC strip curtains
- Available for side or rear doors

Aluminum fold-down shelves