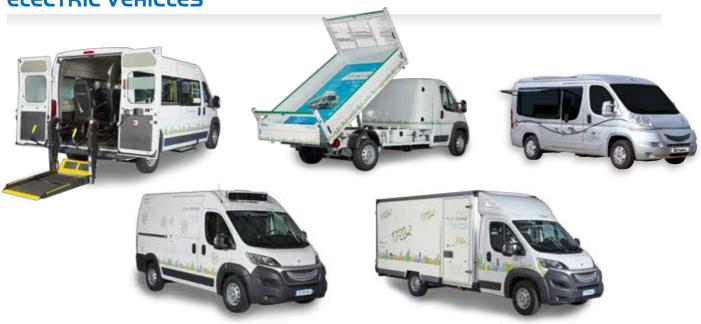

#### **ELECTRIC VEHICLES**

Electron® (delivery / commercial vans / wheelchair accessible / dump truck)